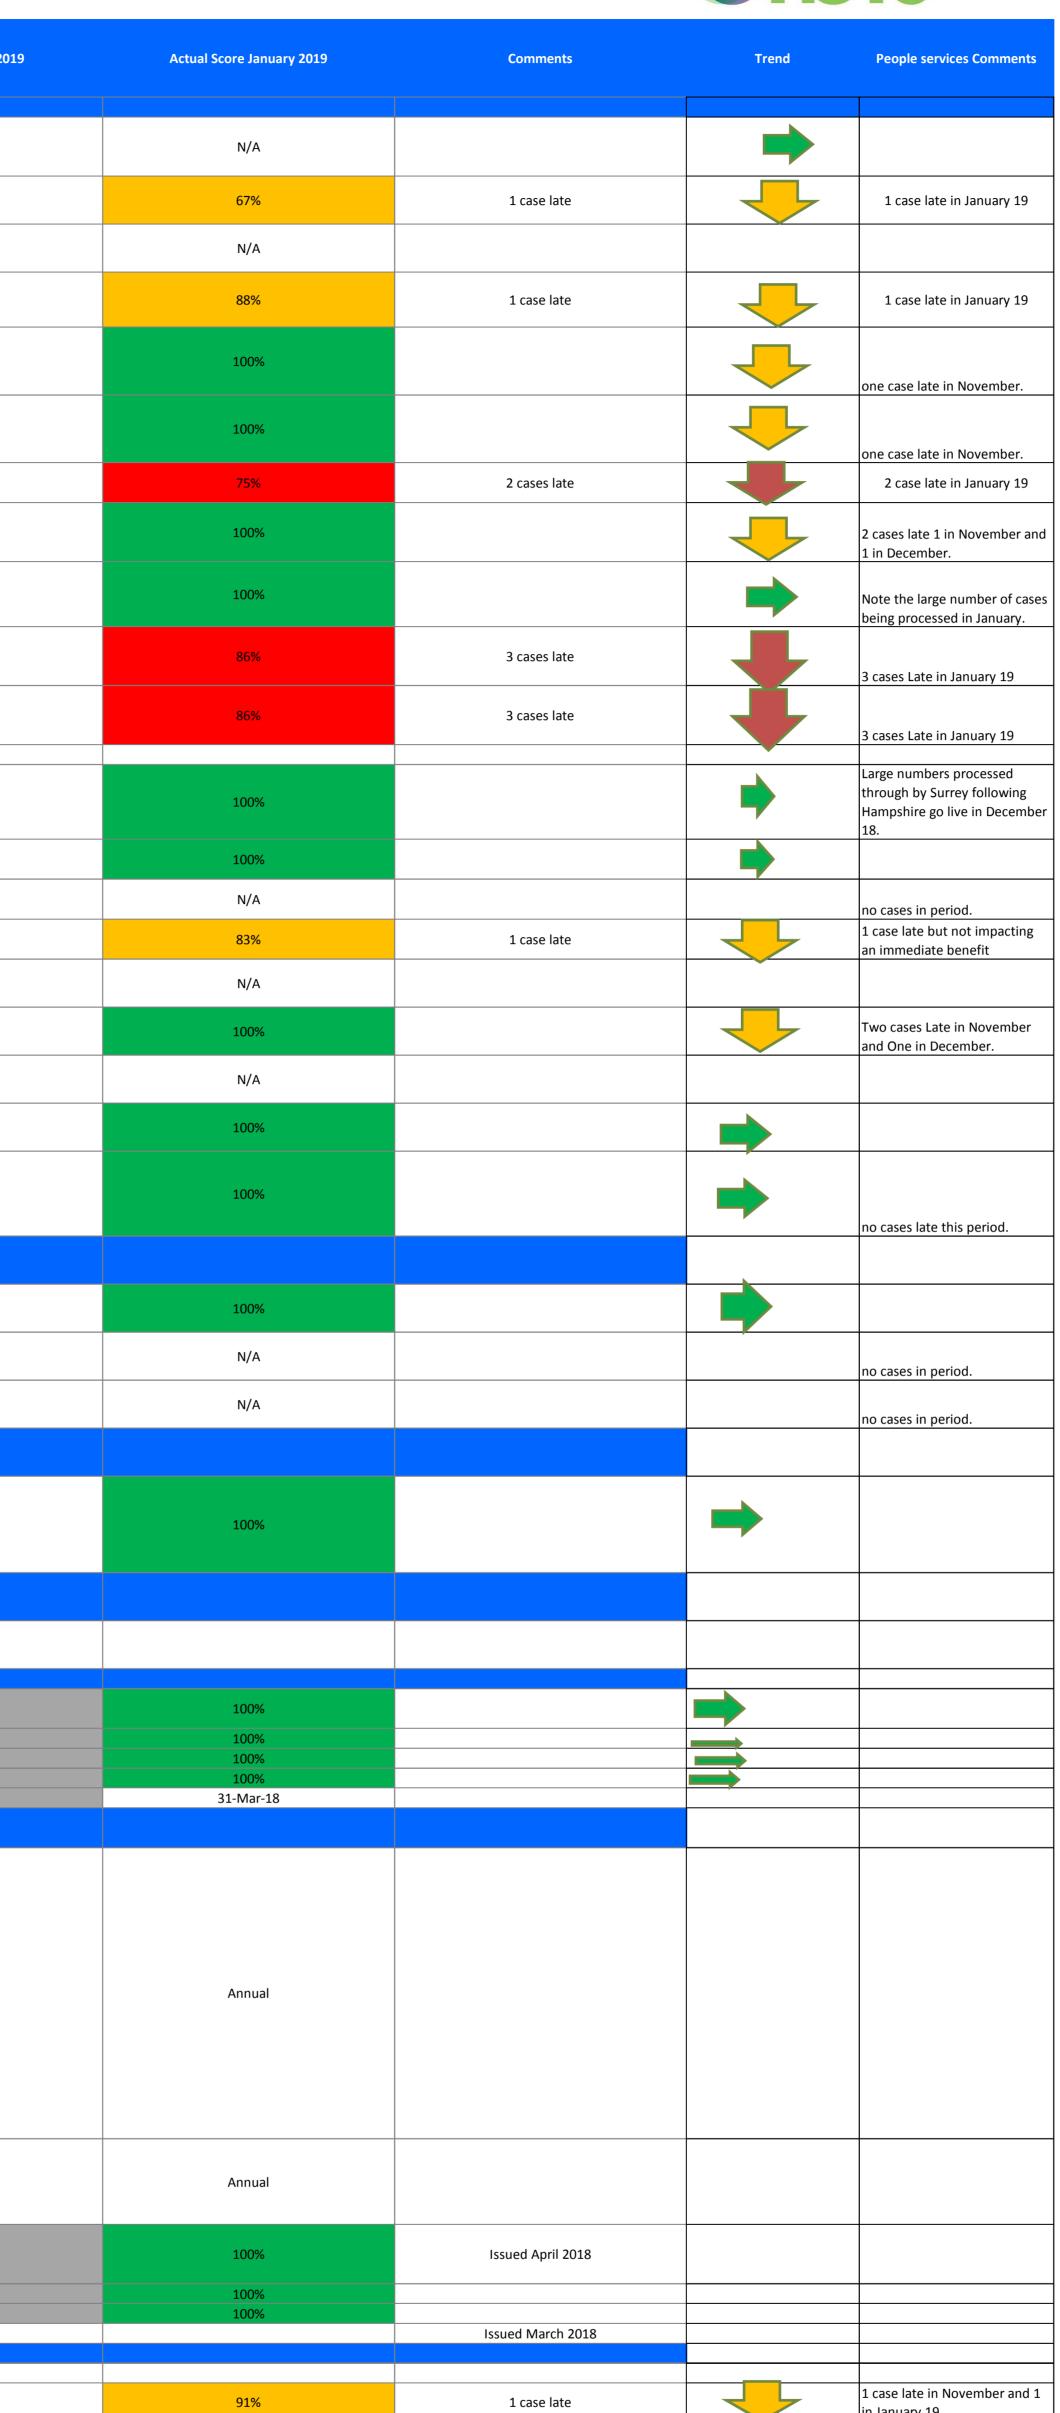

|                                                                                                                                   | - November 2018 to January 2019 Results on K VIIVIII |        |               |                        |                               |                   |                        |                               |                   |                       |                           |                   |       |                                                          |
|-----------------------------------------------------------------------------------------------------------------------------------|------------------------------------------------------|--------|---------------|------------------------|-------------------------------|-------------------|------------------------|-------------------------------|-------------------|-----------------------|---------------------------|-------------------|-------|----------------------------------------------------------|
| Description<br>Ta                                                                                                                 | rget time/date as per Partnership<br>Agreement       | Target |               | Quantity November 2018 | Actual Score<br>November 2018 | Comments          | Quantity December 2018 | Actual Score<br>December 2018 | Comments          | Quantity January 2019 | Actual Score January 2019 | Comments          | Trend | People services Comme                                    |
| nsion Administration                                                                                                              |                                                      |        |               |                        |                               |                   |                        |                               |                   |                       |                           |                   |       |                                                          |
| otify potential beneficiary of lump sum death<br>ant                                                                              | 5 days                                               | 100%   | %             | 0                      | N/A                           |                   | 3                      | 100%                          |                   | 0                     | N/A                       |                   |       |                                                          |
| rite to dependant and provide relevant claim                                                                                      | 5 days                                               | 100%   | %             | 0                      | N/A                           |                   | 2                      | 100%                          |                   | 3                     | 67%                       | 1 case late       |       | 1 case late in January 1                                 |
| t up any dependants benefits and confirm yments due                                                                               | 14 days                                              | 100%   | %             | 0                      | N/A                           |                   | 0                      | N/A                           |                   | 0                     | N/A                       |                   |       |                                                          |
| tirements<br>tirement options issued to members                                                                                   | 5 days                                               | 100%   | %             | 2                      | 100%                          |                   | 5                      | 100%                          |                   | 8                     | 88%                       | 1 case late       |       | 1 case late in January 1                                 |
| w retirement benefits processed for payment lowing receipt of all necessary documents                                             | 5 days                                               | 100%   | %             | 7                      | 86%                           | 1 case late       | 1                      | 100%                          |                   | 2                     | 100%                      |                   |       | one case late in November                                |
| nsion Payment, member to paid on the next<br>ailable pension payroll following receipt of all<br>cessary documentation            | Next available pay run                               |        | %             | 7                      | 86%                           | 1 case late       | 7                      | 100%                          |                   | 2                     | 100%                      |                   |       |                                                          |
| Funds of Contributions<br>Fund paid following receipt of claim form                                                               | 14 days                                              | 100%   | %             | 7                      | 100%                          |                   | 4                      | 100%                          |                   | 8                     | 75%                       | 2 cases late      |       | one case late in November<br>2 case late in January 1    |
| erred Benefits<br>cements sent to member following receipt of                                                                     | 30 days                                              | 100%   | %             | 12                     | 92%                           | 1 case late       | 7                      | 86%                           | 1 case late       | 36                    | 100%                      |                   |       | 2 cases late 1 in Novembe                                |
| er notification<br>fication to members 2 months before<br>ments due                                                               | 2 months                                             |        | %             | 0                      | N/A                           |                   | 14                     | 100%                          |                   | 51                    | 100%                      |                   |       | 1 in December.<br>Note the large number of               |
| np Sum ( on receipt of all necessary<br>umentation)                                                                               | 5 days                                               |        | %             | 17                     | 100%                          |                   | 22                     | 100%                          |                   | 21                    | 86%                       | 3 cases late      |       | being processed in Januar                                |
| nsion Payment, member to paid on the next<br>nilable pension payroll following receipt of all                                     | Next available pay run                               |        | %             | 15                     | 100%                          |                   | 22                     | 100%                          |                   | 21                    | 86%                       | 3 cases late      |       | 3 cases Late in January 19<br>3 cases Late in January 19 |
| w starters processed                                                                                                              | 30 days                                              | 100%   | 0/            |                        | 100%                          |                   | 0                      | N/A                           |                   | 115                   | 100%                      |                   |       | Large numbers processed<br>through by Surrey followin    |
| nsfers In                                                                                                                         | 30 days                                              | 100%   | %             | 4                      | 100%                          |                   | 1                      | N/A<br>100%                   |                   | 2                     | 100%                      |                   |       | Hampshire go live in Decen<br>18.                        |
| LGPS transfers-in quotations                                                                                                      | 30 days                                              | 100%   | %             | 0                      | N/A                           |                   | 0                      | N/A                           |                   | 0                     | N/A                       |                   |       | no cases in period.                                      |
| nsfers Out<br>LGPS transfers-out quotations processed                                                                             | 30 days                                              | 100%   | %             | 2                      | 100%                          |                   | 3                      | 100%                          |                   | 6                     | 83%                       | 1 case late       |       | 1 case late but not impact<br>an immediate benefit       |
| LGPS transfers out payments processed                                                                                             | 30 days                                              | 100%   | %             | 0                      | N/A                           |                   | 0                      | N/A                           |                   | 0                     | N/A                       |                   |       |                                                          |
| erfunds In - Quotations                                                                                                           | 30 days                                              | 100%   | %             | 7                      | 71%                           | 2 cases late      | 5                      | 80%                           | 1 case late       | 2                     | 100%                      |                   |       | Two cases Late in Novem<br>and One in December.          |
| rfunds In - Actuals                                                                                                               | 30 days                                              | 100%   | %             | 0                      | N/A                           |                   | 0                      | N/A                           |                   |                       | N/A                       |                   |       |                                                          |
| funds Out - Quotations                                                                                                            | 30 days                                              | 100%   | %             | 4                      | 100%                          |                   | 6                      | 100%                          |                   | 14                    | 100%                      |                   |       |                                                          |
| funds Out - Actuals                                                                                                               | 30 days                                              | 100%   | %             | 1                      | 100%                          |                   | 2                      | 100%                          |                   | 4                     | 100%                      |                   | -     | no cases late this period.                               |
| nates                                                                                                                             |                                                      |        |               |                        |                               |                   |                        |                               |                   |                       |                           |                   |       |                                                          |
| cases                                                                                                                             | 5 Days                                               |        | %             | 0                      | N/A                           |                   | 0                      | N/A                           |                   | 9                     | 100%                      |                   |       |                                                          |
| 0 cases                                                                                                                           | Agreed with WCC                                      |        | %             |                        | N/A                           |                   | 0                      | N/A                           |                   | 0                     | N/A                       |                   |       | no cases in period.                                      |
| ases or over                                                                                                                      | Agreed with WCC                                      |        | %             |                        | N/A                           |                   | 0                      | N/A                           |                   | 0                     | N/A                       |                   |       | no cases in period.                                      |
| erial Changes                                                                                                                     |                                                      |        |               |                        |                               |                   |                        |                               |                   |                       |                           |                   |       |                                                          |
| changes to data which materially affect<br>al or potential benefits to be processed<br>in 30 days of receiving all necessary data | 30 days                                              |        | %             | 21                     | 100%                          |                   | 10                     | 100%                          |                   | 12                    | 100%                      |                   |       |                                                          |
| ving Additional Pensions                                                                                                          |                                                      |        |               |                        |                               |                   |                        |                               |                   |                       |                           |                   |       |                                                          |
| mbers notified of terms of purchasing itional pension                                                                             | 15 days                                              |        | %             |                        |                               |                   |                        |                               |                   |                       |                           |                   |       |                                                          |
| nthly Pensioner Payroll<br>reconciliation of payroll and ledger report                                                            |                                                      |        |               |                        |                               |                   |                        |                               |                   |                       |                           |                   |       |                                                          |
| vided to WCC<br>e of monthly payslips                                                                                             | Last day of month<br>3 days before pay day           |        |               |                        | 100%                          |                   | _                      | 100%                          |                   |                       | 100%                      |                   |       |                                                          |
| file submitted to HMRC S File submitted for payment                                                                               | 3 days before pay day<br>3 days before pay day       |        |               |                        | 100%<br>100%                  |                   |                        | 100%<br>100%                  |                   |                       | 100%<br>100%              |                   |       |                                                          |
|                                                                                                                                   | EOY                                                  |        | Date Achieved |                        | 31-Mar-18                     |                   |                        | 31-Mar-18                     |                   |                       | 31-Mar-18                 |                   | *     |                                                          |
| nual Exercises<br>nual Benefit Statements<br>ed to Active members                                                                 |                                                      |        |               |                        |                               |                   |                        |                               |                   |                       |                           |                   |       |                                                          |
|                                                                                                                                   |                                                      |        |               |                        |                               |                   |                        |                               |                   |                       |                           |                   |       |                                                          |
|                                                                                                                                   | 31 August each year                                  |        |               |                        | Annual                        |                   |                        | Annual                        |                   |                       | Annual                    |                   |       |                                                          |
|                                                                                                                                   |                                                      |        |               |                        |                               |                   |                        |                               |                   |                       |                           |                   |       |                                                          |
| ual Benefit Statements                                                                                                            |                                                      |        |               |                        |                               |                   |                        |                               |                   |                       |                           |                   |       |                                                          |
| ed to Deferred members                                                                                                            | 31 August each year                                  |        |               |                        | Annual                        |                   |                        | Annual                        |                   |                       | Annual                    |                   |       |                                                          |
| s Issued to Pensioners<br>LGPS transfers-in quotations processed                                                                  | 31 May each year                                     |        |               |                        | 100%                          | Issued April 2018 |                        | 100%                          | Issued April 2018 |                       | 100%                      | Issued April 2018 |       |                                                          |
| in 20 days y Pensions Increase to Pensioners ioners Newsletter                                                                    | April each year<br>April each year                   |        |               |                        | 100%<br>100%                  | Issued March 2018 |                        | 100%<br>100%                  | Issued March 2018 |                       | 100%<br>100%              |                   |       |                                                          |
| omer Service                                                                                                                      |                                                      |        |               |                        |                               |                   |                        |                               |                   |                       |                           | Issued March 2018 |       |                                                          |
| espondence                                                                                                                        | 2 days                                               |        |               | 21                     | 95%                           | 1 case late       | 10                     | 100%                          |                   | 11                    | 91%                       | 1 case late       |       | 1 case late in November                                  |
| owledgement if more than 5 days onse                                                                                              | 10 days                                              |        |               |                        | N/A                           |                   |                        | N/A                           |                   |                       | N/A                       |                   |       | in January 19                                            |
|                                                                                                                                   | 10 days                                              |        |               |                        | N/A                           |                   |                        | N/A                           |                   |                       | N/A                       |                   |       |                                                          |
| arty enquires                                                                                                                     |                                                      |        |               |                        |                               |                   |                        |                               |                   |                       |                           |                   |       |                                                          |
| desk Enquiries                                                                                                                    |                                                      |        |               |                        | -                             |                   |                        | -                             |                   |                       | -<br>-                    |                   |       |                                                          |
| mes of Enquiries Handled By Helpdesk                                                                                              | Number of Enquiries Handled                          |        |               | 365                    | -                             | 73% FPF Rate      | 318                    | -                             | 89% FPF Rate      | 454                   | -                         | 88% FPF Rate      |       |                                                          |
| omer Surveys                                                                                                                      |                                                      |        |               |                        |                               |                   |                        |                               |                   |                       |                           |                   |       |                                                          |